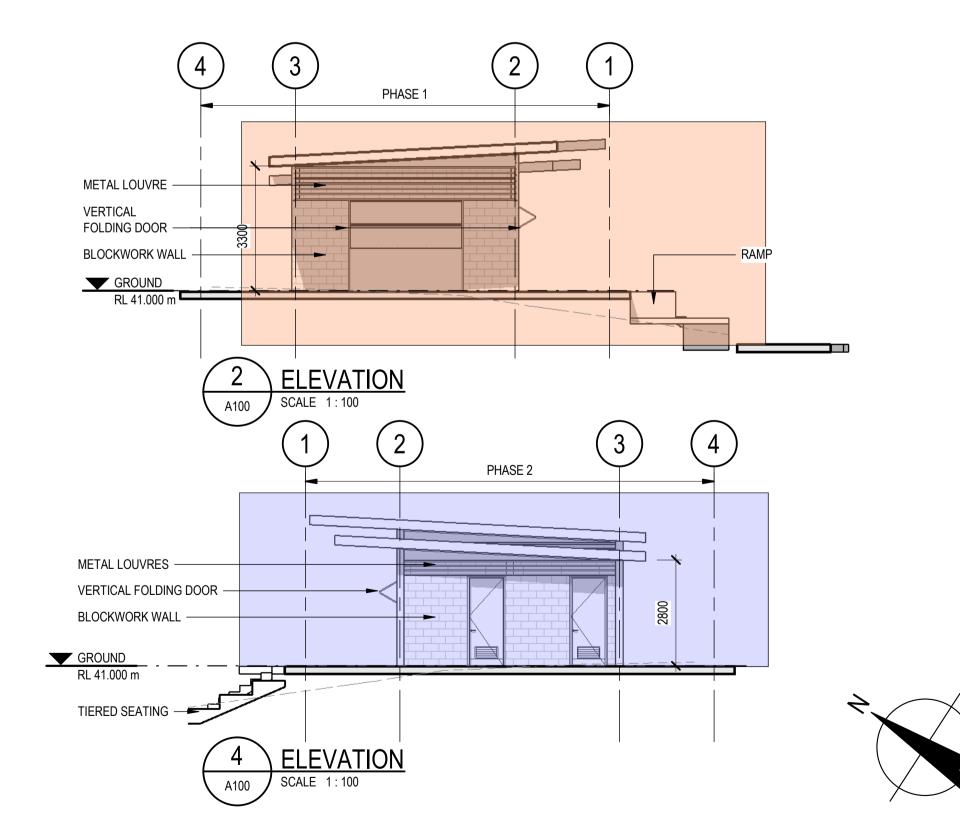

Designer T. POTTER

Client SINGLETON ATHLETICS CLUB Project SINGLETON ATHLETICS CLUB RELOCATION Title ARCHITECTURAL

**AMENITIES** 

Drawing No: 12541553-A100

RAMP OPTION 02
SCALE 1: 150

RAMP OPTION 01
SCALE 1: 150