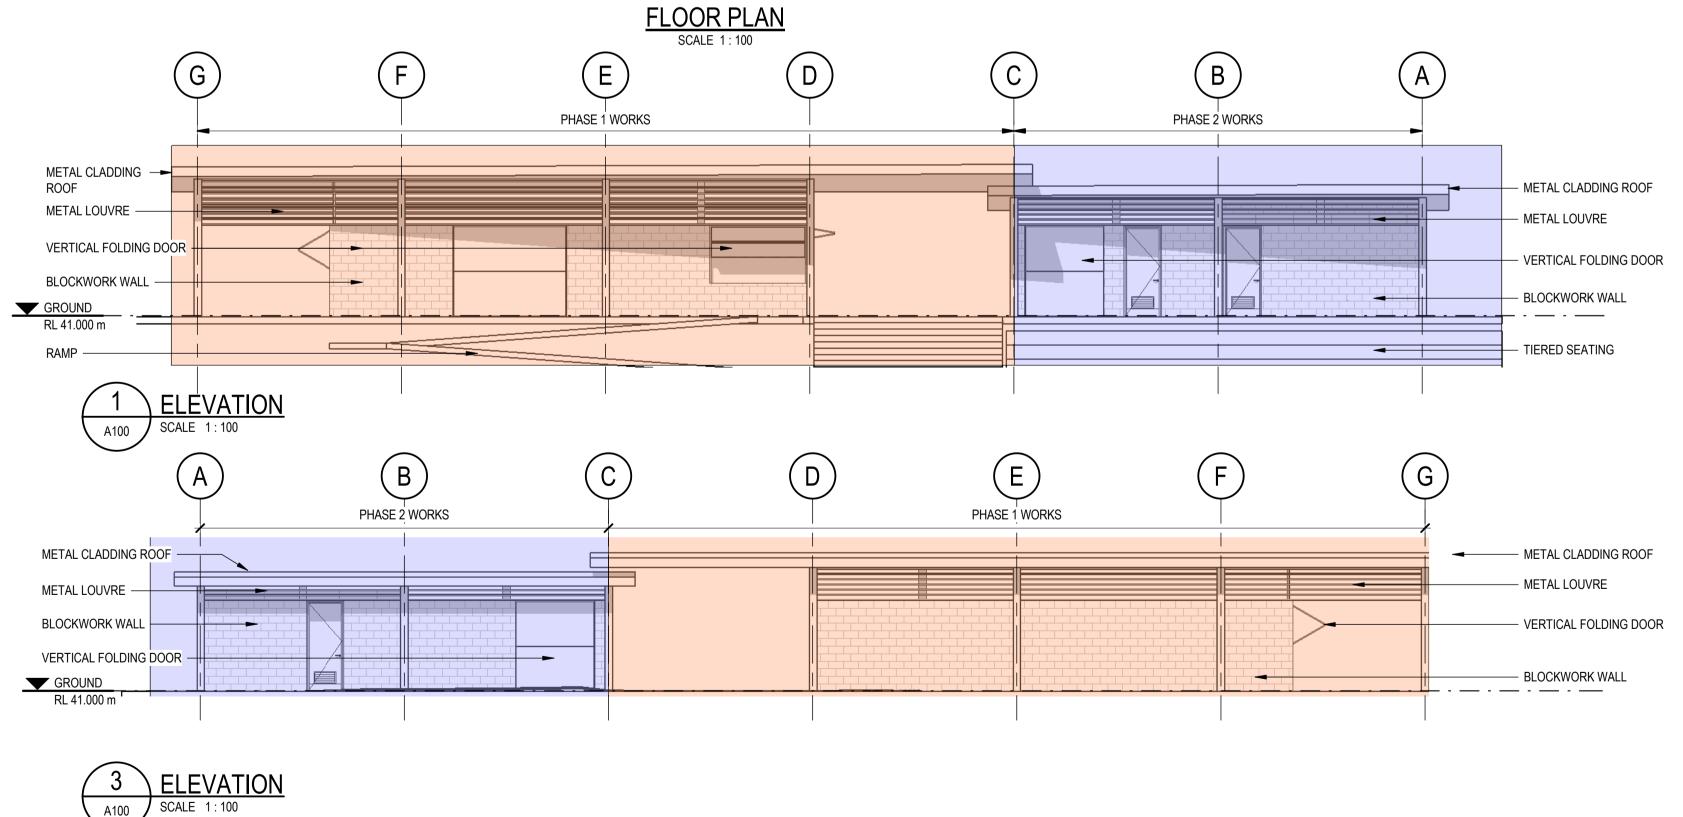

## **FOR REVIEW**

A FOR REVIEW 03.02.21 No Revision Note: \* indicates signatures on original issue of drawing or last revision of drawing Drawn Job Project Date

SCALE 1:100 AT ORIGINAL SIZE

**GHD**WOODHEAD

Designer T. POTTER

Client SINGLETON ATHLETICS CLUB Project SINGLETON ATHLETICS CLUB RELOCATION Title ARCHITECTURAL

**AMENITIES** 

Drawing No: 12541553-A100

RAMP OPTION 02
SCALE 1: 150

RAMP OPTION 01
SCALE 1: 150