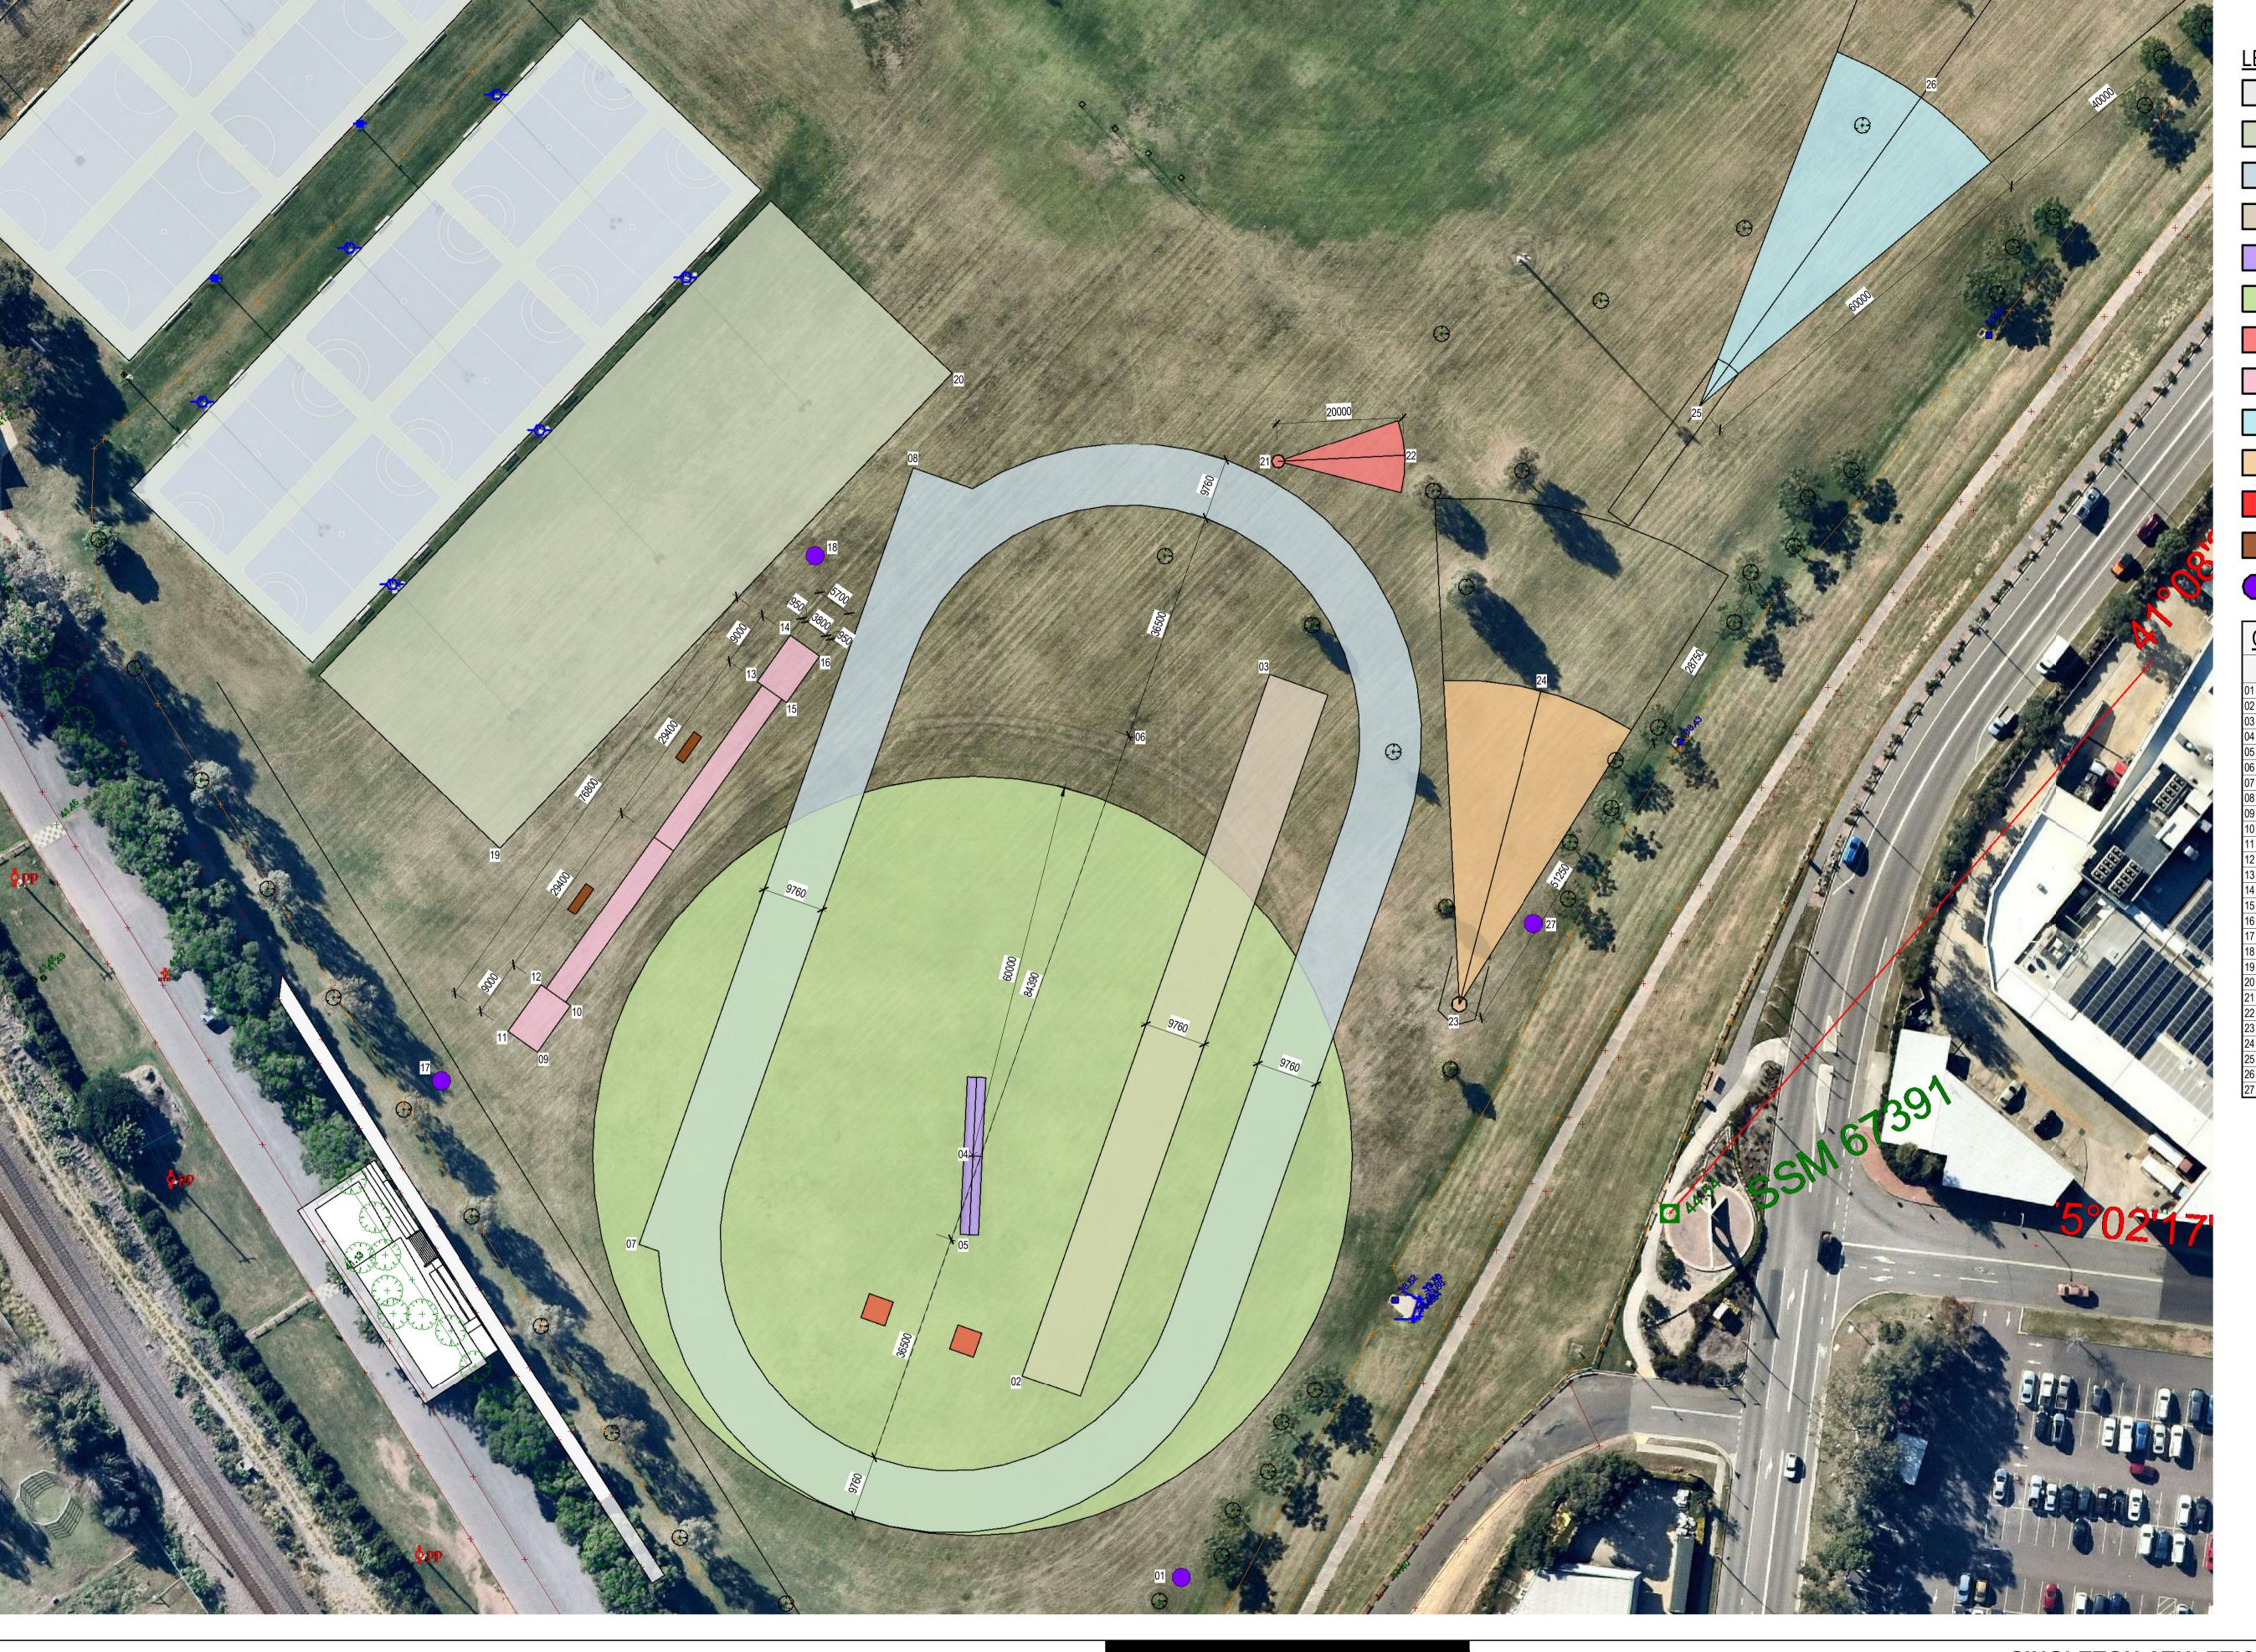

EXISTING NETBALL COURTS

FUTURE NETBALL COURTS

ATHLETICS TRACK

CRICKET PITCH

INDICATIVE CRICKET GORUND

SHOTPUT SURFACE

JAVILION SURFACE

DISCUS SURFACE

HIGH JUMP MAT LOCATION

GRANDSTAND LOCATION

PROPOSED FLOOD LIGHT

| CO-ORDINATES SCHEDULE |                         |                       |
|-----------------------|-------------------------|-----------------------|
| CODE                  | CO-ORDINATES<br>EASTING | CO-ORDINATES NORTHING |
| 01                    | 327,435.910 m           | 6,395,161.241 m       |
| 02                    | 327,410.779 m           | 6,395,193.103 m       |
| 03                    | 327,449.867 m           | 6,395,303.909 m       |
| 04                    | 327,402.923 m           | 6,395,227.821 m       |
| 05                    | 327,399.528 m           | 6,395,214.533 m       |
| 06                    | 327,427.602 m           | 6,395,294.117 m       |
| 07                    | 327,350.247 m           | 6,395,213.891 m       |
| 08                    | 327,393.494 m           | 6,395,336.487 m       |
| 09                    | 327,334.213 m           | 6,395,244.198 m       |
| 10                    | 327,339.431 m           | 6,395,251.531 m       |
| 11                    | 327,329.569 m           | 6,395,247.502 m       |
| 12                    | 327,334.786 m           | 6,395,254.836 m       |
| 13                    | 327,368.875 m           | 6,395,302.746 m       |
| 14                    | 327,374.092 m           | 6,395,310.079 m       |
| 15                    | 327,373.519 m           | 6,395,299.442 m       |
| 16                    | 327,378.737 m           | 6,395,306.775 m       |
| 17                    | 327,318.954 m           | 6,395,239.687 m       |
| 18                    | 327,378.014 m           | 6,395,322.634 m       |
| 19                    | 327,328.258 m           | 6,395,276.468 m       |
| 20                    | 327,399.647 m           | 6,395,351.528 m       |
| 21                    | 327,451.229 m           | 6,395,337.503 m       |
| 22                    | 327,471.205 m           | 6,395,338.474 m       |
| 23                    | 327,479.815 m           | 6,395,251.750 m       |
| 24                    | 327,492.799 m           | 6,395,301.328 m       |
| 25                    | 327,517.825 m           | 6,395,346.337 m       |
| 26                    | 327,552.733 m           | 6,395,395.014 m       |
| 27                    | 327,491.587 m           | 6,395,264.495 m       |

and must not be used by any other

person or for any other purpose.

Approved (Project Director) This Drawing must not be
As indicated used for Construction unless signed as Approved

SITE PLAN

Client SINGLETON ATHLETICS CLUB Project SINGLETON ATHLETICS CLUB RELOCATION