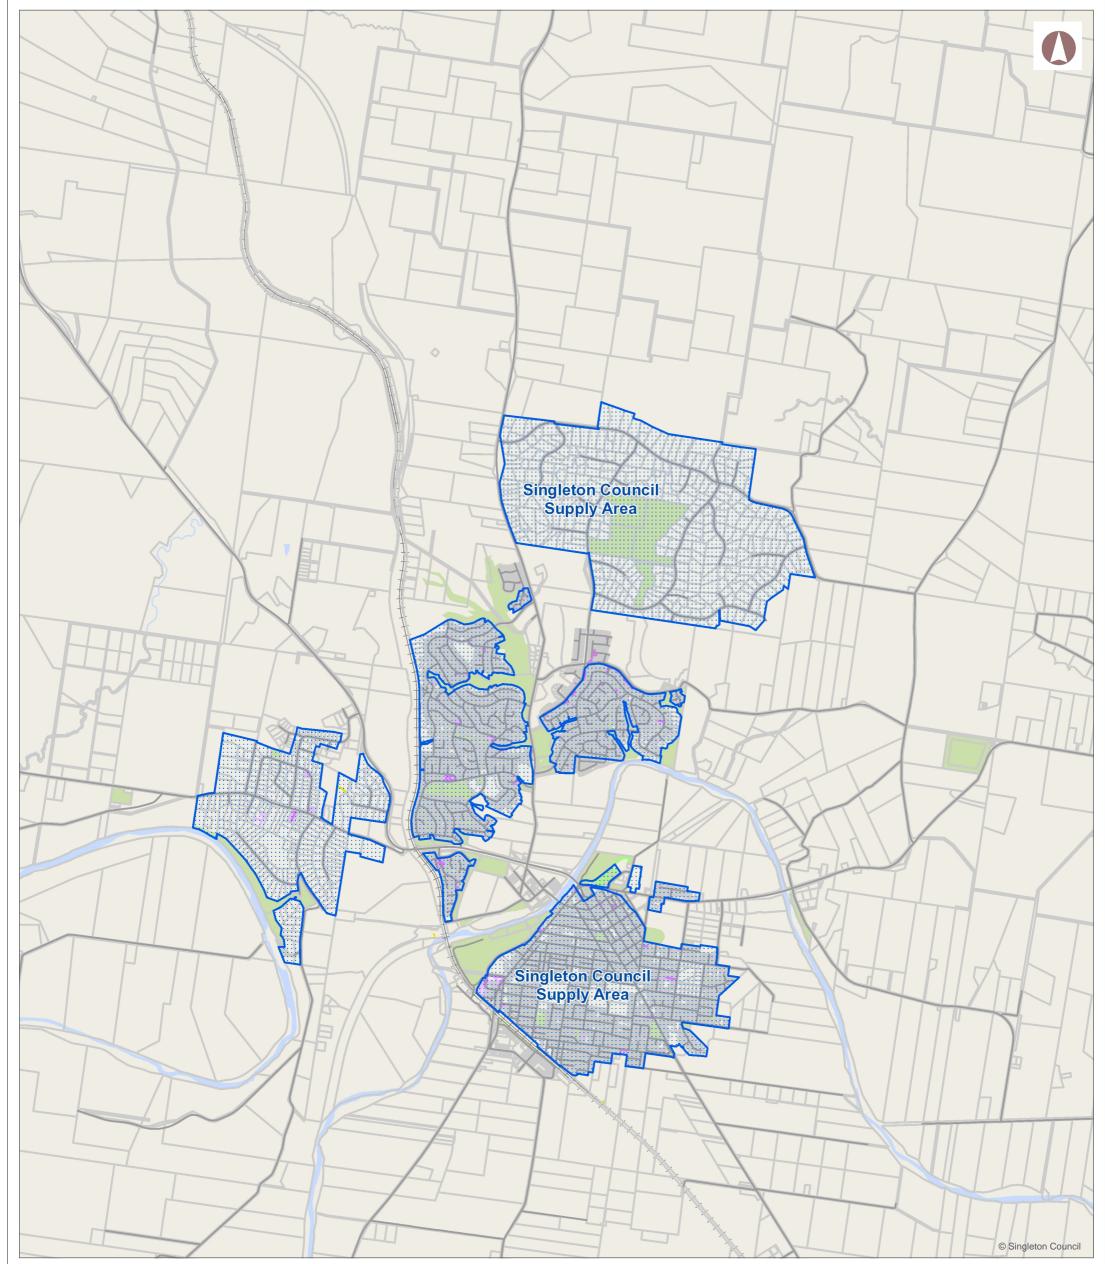

## Singleton Council - Water Supply Area - Town

Date: 29-Mar-2018 Projection: GDA\_1994\_MGA\_Zone\_56