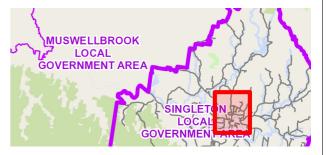

## Singleton Council - Water Supply Area - Town

Date: 29-Mar-2018 Projection: GDA\_1994\_MGA\_Zone\_56