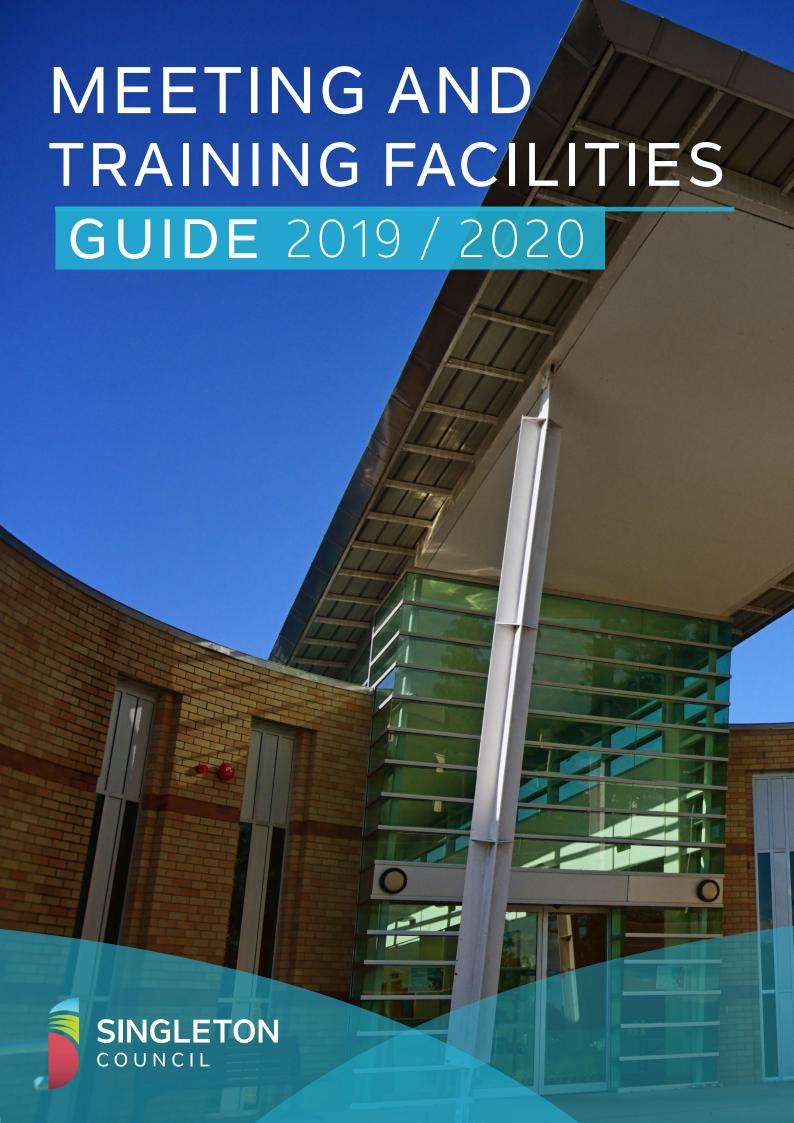

# SINGLETON LIBRARY

Singleton Library has a meeting room training room, and interview room, that are available to hire and can include catering and equipment as required.

For enquiries and bookings contact the Singleton Public Library on T 02 6578 7500.

## **CATERING AND EQUIPMENT**

| Equipment for hire is only for use in the Library |                |  |  |  |  |  |
|---------------------------------------------------|----------------|--|--|--|--|--|
| Continuous instant coffee & tea \$4.00 per perso  |                |  |  |  |  |  |
| Jugs of chilled water                             | \$1.85 per jug |  |  |  |  |  |
| Electronic whiteboard                             | \$7.25         |  |  |  |  |  |
| Smartboard                                        | \$7.25         |  |  |  |