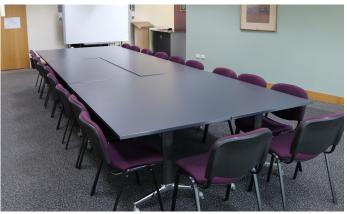

#### **Training Room**

Maximum 11 people seated at computers

No food or drink is permitted in this room.