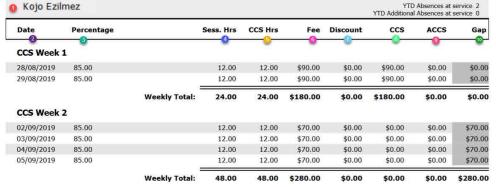

#### **CCS Attendance Summary**

Big Giraffe Child Care Centre (Centre Based Day Care-1900053733) for this Statement Period

| Kojo Ezilmez     Date | Absence | 4<br>Sign In | ⑤<br>Sign Out | 6<br>Sign In 2 | Sign Out 2 | 8<br>Session Start | Session End |
|-----------------------|---------|--------------|---------------|----------------|------------|--------------------|-------------|
| Wed 28/08/2019        | Yes     | 09:00 AM     | 05:00 PM      |                |            | 06:00 AM           | 06:00 PM    |
| Thu 29/08/2019        | Yes     | 09:00 AM     | 05:00 PM      |                |            | 06:00 AM           | 06:00 PM    |
| Mon 02/09/2019        |         | 07:00 AM     | 05:00 PM      |                |            | 06:00 AM           | 06:00 PM    |
| Tue 03/09/2019        |         | 07:00 AM     | 05:00 PM      |                |            | 06:00 AM           | 06:00 PM    |
| Wed 04/09/2019        |         | 09:00 AM     | 03:30 PM      |                |            | 06:00 AM           | 06:00 PM    |
| Thu 05/09/2019        |         | 09:00 AM     | 05:00 PM      |                |            | 06:00 AM           | 06:00 PM    |

- Displays each child linked to the account who attended for the period of the statement
- 2 Date Displays each date the child attended for the period of the statement
- Absence Will display YES if the child was absent on the day
- Sign In Displays the actual arrival time at the Service
- Sign Out Display the actual departure time from the Service
- Sign In 2- Displays the actual arrival time at the Service if the child has been signed out part way through the day
- 7 Sign Out 2 Display the actual departure time from the Service if the child has been signed in a second time through the day
- 8 Session Start Displays the beginning time of the fee per day
- Session End Displays the end time of the fee per day

NOTE: If the child is absent the Sign In/Out Columns will be blank and the Session Start and End Times will display the fee times.