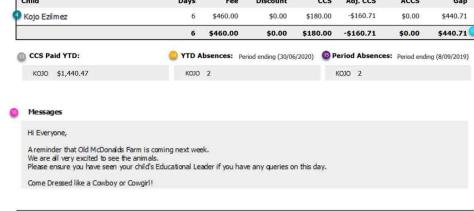

### **CCS Weekly Summary**

Big Giraffe Child Care Centre (Centre Based Day Care-190005373J) for this Statement Period

- Displays each child's attendances who has attended for the period of the statement
- CCS Week 1 or Week 2 Displays the Government Week and each date the child attended for the week
- Percentage Displays the CCS%
- Sess. Hrs Displays the Charged Session hours from the fee times
- 5 CCS Hrs Displays the CCS hours covered by CCSS
- 6 Fee Displays the Total Fee charged per day
- Discount Displays any daily fee reduction
- 8 CCS Displays the CCS estimated/paid \$ amount per day
- 9 ACCS Displays any ACCS estimated/paid per day
- 10 Gap Displays the daily GAP for the parent portion