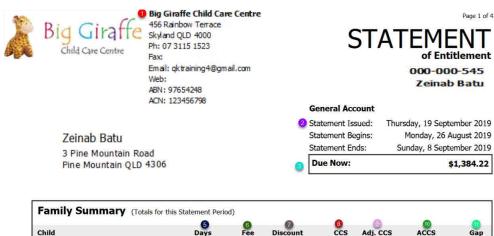

- Displays the Service Address and Contact Details
- Displays the Date Range the Statement covers
- Displays the Due Now Amount for this Period or the In Credit Amount for the selected period
- Displays each child linked to the account who attended the Service for the statement date range
- 5 Days Displays how many days the child attended the Service for the statement period
- 6 Fee Displays the Total Fee charged per child for all attendances within the statement period
- 7 Discount Displays any reductions that have been applied per child within the statement period
- 8 CCSS Displays the CCS reduction applied per child within the statement period
- ACCS Displays any ACCS reductions applied per child within the statement period
- 10 Adj.CCS Displays the Credit or Debit amount of CCS if there have been adjustments for a prior week
- Gap Fee Displays the GAP fee payable by the Guardian for the attendances within the statement period
- 12 Displays the Total of each of the Financial details for the account for the statement period
- 13 CCSS Paid YTD Displays the CCSS paid to this service for the current financial year
- 14 YTD Absences Displays the YTD Absences for the current financial year per child
- 15 Period Absences Displays the absences per child for the period of the statement
- 16 Messages Displays Centre or Personal messages from the Flags Tab