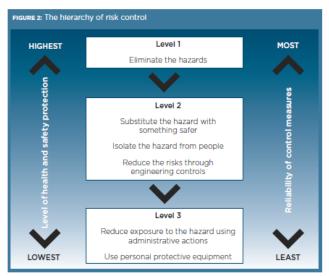

## **Hierarchy of Controls**

|                                                                     |        | CONSEQUENCE    |                     |                                                                                       |                                                                                                                                                                |         |                                                                                                                                             |  |  |
|---------------------------------------------------------------------|--------|----------------|---------------------|---------------------------------------------------------------------------------------|----------------------------------------------------------------------------------------------------------------------------------------------------------------|---------|---------------------------------------------------------------------------------------------------------------------------------------------|--|--|
|                                                                     |        |                | treatment required; | Minor injury, first aid required; minor financial loss; some complaints and criticism | Injury requiring medical attention, significant attention, significant financial loss; heightened public criticism; loss of local support for event attention. |         | Fatality, permanent<br>disability; extensive<br>financial loss;<br>widespread public<br>criticism, extensive<br>negative media<br>attention |  |  |
| LIKE                                                                | ELIHOO | D              | C1                  | C2                                                                                    | C3                                                                                                                                                             | C4      | C5                                                                                                                                          |  |  |
|                                                                     |        |                | Insignificant       | Minor                                                                                 | Moderate                                                                                                                                                       | Major   | Catastrophic                                                                                                                                |  |  |
| Expected to occur in most circumstances involving normal operations | L5     | Almost Certain | MEDIUM              | HIGH                                                                                  | HIGH                                                                                                                                                           | EXTREME | EXTREME                                                                                                                                     |  |  |
| Could happen at any time                                            | L4     | Likely         | MEDIUM              | MEDIUM                                                                                | HIGH                                                                                                                                                           | HIGH    | EXTREME                                                                                                                                     |  |  |
| Could happen sometimes                                              | L3     | Possible       | LOW                 | MEDIUM                                                                                | HIGH                                                                                                                                                           | HIGH    | HIGH                                                                                                                                        |  |  |
| Could happen, but very rarely                                       | L2     | Unlikely       | LOW                 | LOW                                                                                   | MEDIUM                                                                                                                                                         | MEDIUM  | HIGH                                                                                                                                        |  |  |
| Could happen but probably never will                                | L1     | Rare           | LOW                 | LOW                                                                                   | MEDIUM                                                                                                                                                         | MEDIUM  | HIGH                                                                                                                                        |  |  |