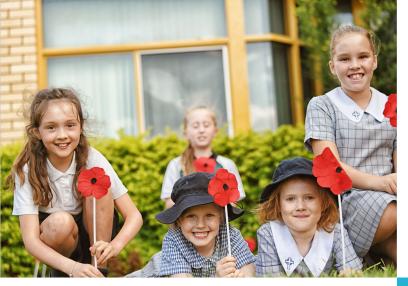

### OOSH

The children have taken an interest in learning about the significance of Remembrance Day and are proudly making the front entry garden a field of poppies.

Over many weeks children have been involved in the planning of this garden.

Having the older children facilitate the craft has been a great way for them to share their knowledge and craft skills with their peers.