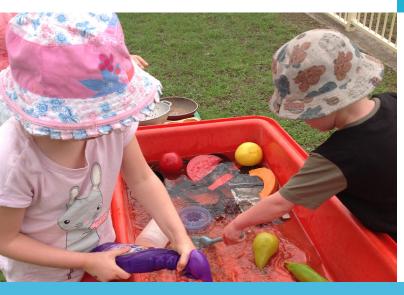

#### Mobile Preschool

- With the weather warming up, we have been engaging in lots of water play. Water play can help children develop crucial social skills and is a great way to learn how to take turns as they share the fun physical space.
- We are currently recruiting for a Mobile Preschool Supervisor.
- Please complete the survey (below) to indicate your location preferences for 2019.